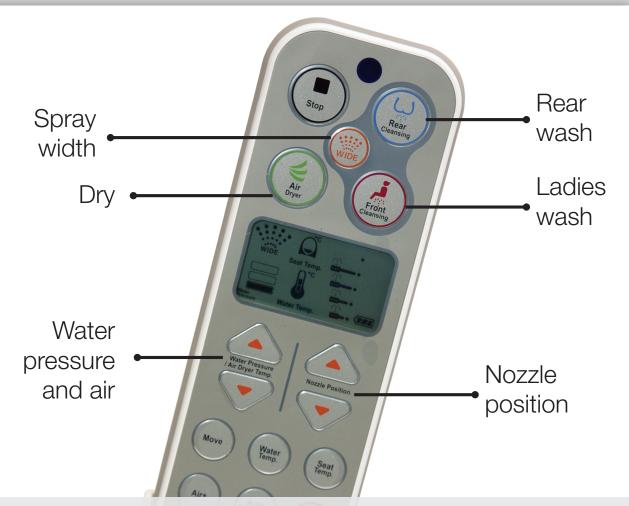

The BA08 remote control is water proof, shock proof and can be mounted on either side of the seat or on the wall. The remote has large, raised buttons and braille is standard.

An auto button can be pressed activating the wash and dry in one go.

Rear wash

Heated Seat

Ladies wash

3 Level adjust

Enema wash

Air injection

Air dryer

Auto button

#### Safe Weight Limit

The BA08 has the highest safe weight limit of 200KG. Making it ideal for heavier users.

A special remote control holder has been designed to allow for ease of use.

The holder specifically hides all of the adjustment controls, leaving just the basic operation and auto wash and dry function.