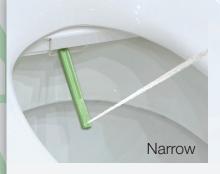

#### Spray Functions

Apart from the standard wash you would expect when using a bidet, the spray width can be adjusted from narrow to wide so you can personalise the wash to your needs. Coway is the only brand that has this function.