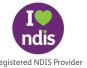

The BA08 remote control is water proof, shock proof and can be mounted on either side of the seat or on the wall. The remote has large, raised buttons and braille is standard.

An auto button can be pressed activating the wash and dry in one go.