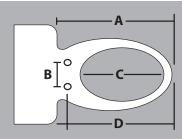

#### Toilet Compatibility

**BA08 Standard** 

A: 500mm or above

B: 140-210mm

C: 330mm or above

D: 420mm or above

#### Toilet Compatibility

BA08 Elongated

A: 520mm or above

B: 140-210mm

C: 340mm or above

D: 440mm or above

#### Write your measurements here:

A

В

C

D

Top or Bottom fixing bolt options available. To be installed by a licensed plumber. Power point and external tap required. Water Pressure 100-680KPA.