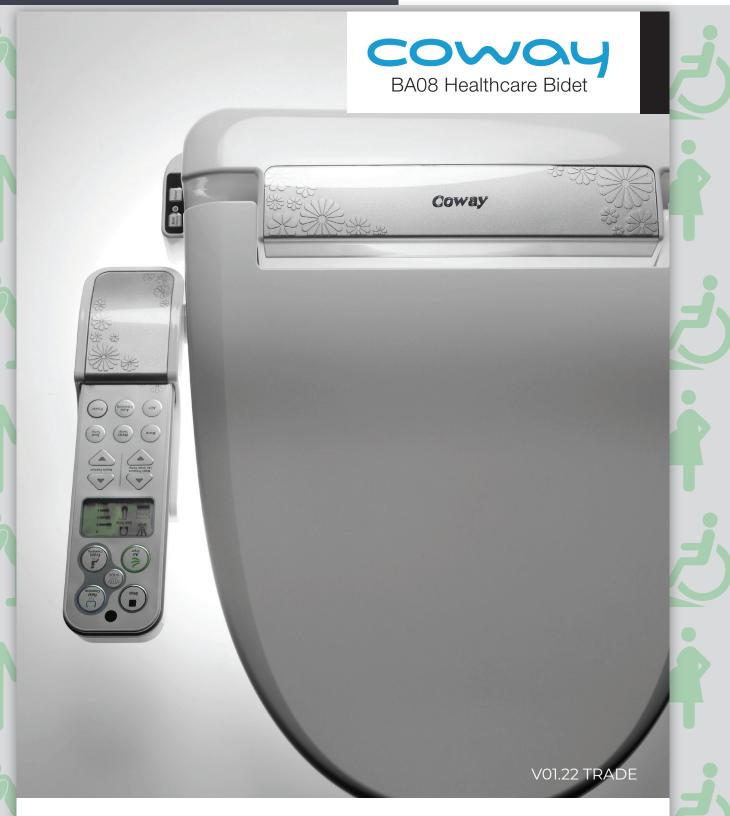

ABN: 59161 448 415 | QBCC Licence No. 131 4090 NDIS Provider No. 405 0002 887

Preferred bidet by Healthcare professionals

The BA08 healthcare bidet has been specifically designed for those with toileting issues.

The BA08 remote control is water proof, shock proof and can be mounted on either side of the seat or on the wall. The remote has large, raised buttons and braille is standard.

An auto button can be pressed activating the wash and dry in one go.

Rear wash

Heated Seat

Ladies wash

3 Level adjust

Enema wash

Air injection

Air dryer

Auto button

# Specifically designed for those in need

The BA08 healthcare bidet has been specifically designed for those with toileting issues, are physical or visually challenged.

ABN: 59161 448 415 QBCC Licence No. 131 4090 NDIS Provider No. 405 0002 887