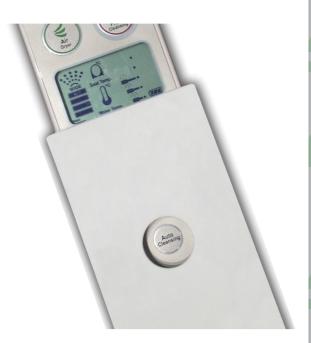

The BA08 remote control is water proof, shock proof and can be mounted on either side of the seat or on the wall. The remote has large, raised buttons and braille is standard.

An auto button can be pressed activating the wash and dry in one go.

#### Safe Weight Limit

The BA08 has the highest safe weight limit of 200KG. Making it ideal for heavier users.

A special remote control holder has been designed to allow for ease of use.

The holder specifically hides all of the adjustment controls, leaving just the basic operation and auto wash and dry function.