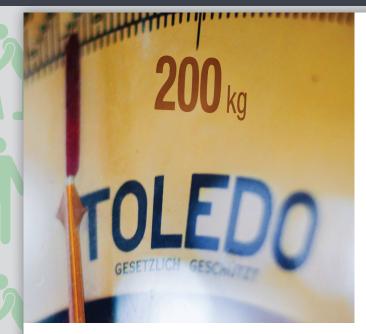

#### Safe Weight Limit

The BA08 has the highest safe weight limit of 200KG. Making it ideal for heavier users.

A special remote control holder has been designed to allow for ease of use.

The holder specifically hides all of the adjustment controls, leaving just the basic operation and auto wash and dry function.