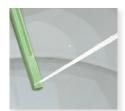

#### Spray Functions

Apart from the standard wash you would expect when using a bidet, the spray width can be adjusted from narrow to wide so you can personalise the wash to your needs. Coway is the only brand that has this function.

#### Twin Nozzles

Separate nozzles for bottom wash and ladies wash prevents cross contamination.

Twin nozzles allow for accurate placement and delivery of the cleansing wash.

Nozzles are adjustable to 5 different positions.