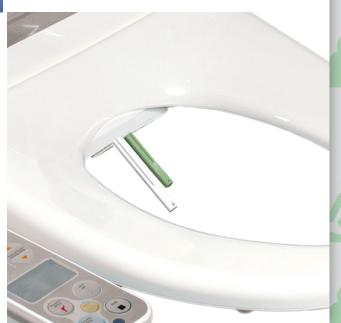

#### Twin Nozzles

Separate nozzles for bottom wash and ladies wash prevents cross contamination.

Twin nozzles allow for accurate placement and delivery of the cleansing wash.

Nozzles are adjustable to 5 different positions.