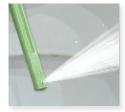

#### Air injection

Coway technology combines air bubbles with the water stream.

This provides a 40% better clean than water alone.

Air injection can be turned on or off for your perfect wash.

#### Twin Nozzles

Separate nozzles for bottom wash and ladies wash prevents cross contamination.

Twin nozzles allow for accurate placement and delivery of the cleansing wash.

Nozzles are adjustable to 5 different positions.