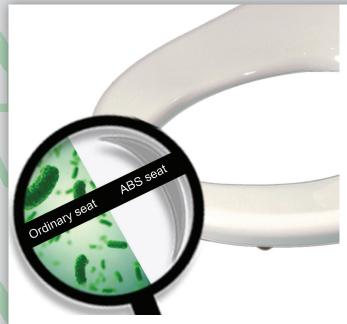

#### Antimicrobial Plastic

The external plastic components of the seat, lid and top case are treated with an antimicrobial coating to stop bacteria from living on your bidet.