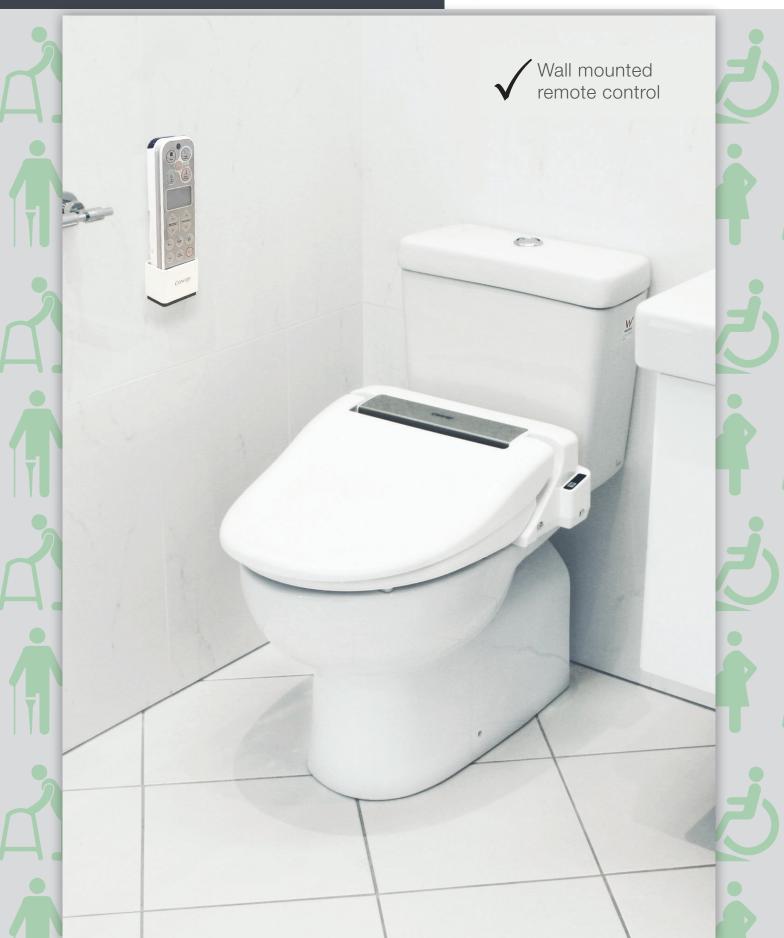

The BA08 remote control is water proof, shock proof and can be mounted on either side of the seat or on the wall. The remote has large, raised buttons and braille is standard.

An auto button can be pressed activating the wash and dry in one go.

#### Safe Weight Limit

The BA08 has the highest safe weight limit of 200KG. Making it ideal for heavier users.

A special remote control holder has been designed to allow for ease of use.

The holder specifically hides all of the adjustment controls, leaving just the basic operation and auto wash and dry function.