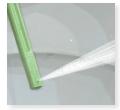

#### Spray Functions

Apart from the standard wash you would expect when using a bidet, the spray width can be adjusted from narrow to wide so you can personalise the wash to your needs. Coway is the only brand that has this function.

#### Twin Nozzles

Separate nozzles for bottom wash and ladies wash prevents cross contamination.

Twin nozzles allow for accurate placement and delivery of the cleansing wash.

Nozzles are adjustable to 5 different positions.