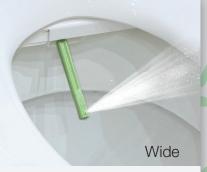

#### Spray Functions

Apart from the standard wash you would expect when using a bidet, the spray width can be adjusted from narrow to wide so you can personalise the wash to your needs. Coway is the only brand that has this function.