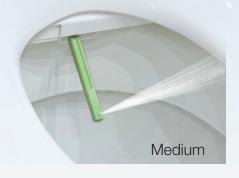

#### Spray Functions

Apart from the standard wash you would expect when using a bidet, the spray width can be adjusted from narrow to wide so you can personalise the wash to your needs. Coway is the only brand that has this function.