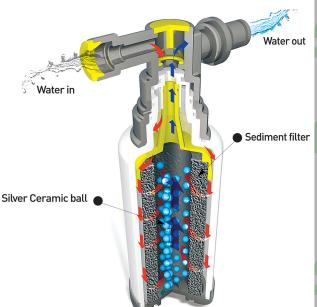

#### Filter

(0)

The filter is so easy to change, it just twists out like a light bulb.

There is a choice of standard or silver ion filter.

#### Germ and Virus Protection

The colloidal silver impregnated ceramic filter helps remove bacteria, germs, and viruses.

ABN: 59161 448 415 QBCC Licence No. 131 4090 NDIS Provider No. 405 0002 887

| Specifications        |                                        |
|-----------------------|----------------------------------------|
| Model                 | BA08                                   |
| Filter                | External                               |
| Nozzle                | 2x Self-cleaning nozzles               |
| Dimensions (WxHxD MM) | 399 x S4144 x S493/E528mm              |
| Net weight            | 5.7-6.3KG                              |
| Power Rating          | 220-240V, 50Hz                         |
| Sterilization         | MF Mesh Filter & Antimicrobial plastic |