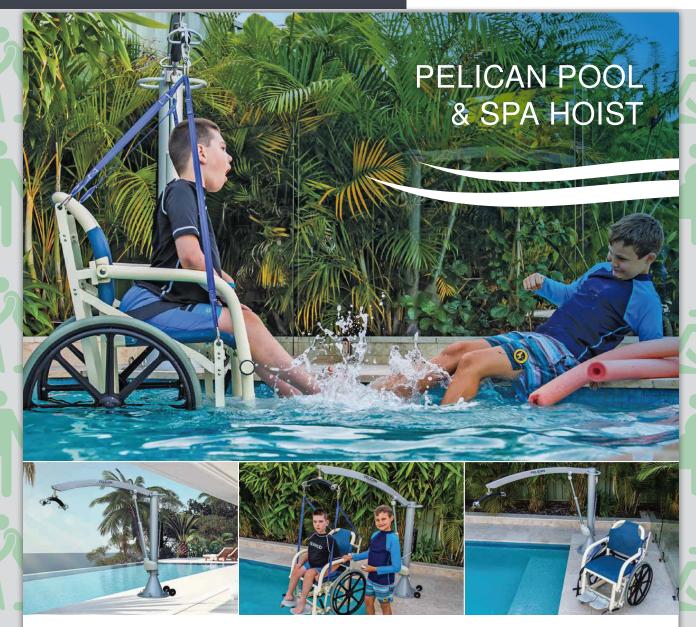

### Freedom to be active and enjoy the water!

Designed and manufactured in Australia by Para Mobility, and tested in accordance with ASA 3581, the Pelican Pool & Spa Access Hoist allows a person with any disability to have access to both above and below ground spas, swimming & Hydrotherapy pools - without any manual lifting. It is suitable for use in public pools, leisure centres, private homes, nursing homes and schools. The unit can be mobile or fixed permanently at the edge of the pool or spa and is easily installed on the pool deck by a handyperson / tradesperson, or alternatively we can arrange installation for you. At Para Mobility, we understand that all pools are different, so we will work with you to ensure the Pelican Pool and Spa Hoist is made to meet your pool needs.

### PELICAN POOL & SPA HOIST PRODUCT SNAPSHOT