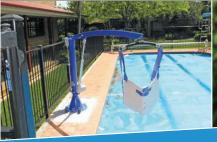

### Freedom to be active and enjoy the water!

Designed and manufactured in Australia by Para Mobility, and tested in accordance with ASA 3581, the Pelican Pool & Spa Access Hoist allows a person with any disability to have access to both above and below ground spas, swimming & Hydrotherapy pools - without any manual lifting. It is suitable for use in public pools, leisure centres, private homes, nursing homes and schools. The unit can be mobile or fixed permanently at the edge of the pool or spa and is easily installed on the pool deck by a handyperson / tradesperson, or alternatively we can arrange installation for you. At Para Mobility, we understand that all pools are different, so we will work with you to ensure the Pelican Pool and Spa Hoist is made to meet your pool needs.

#### **SPECIFICATIONS**

- Safe Working Load: 150kg and 200kg
- Batteries: Linak 24v re-chargeable battery
- Rotation:
   Manual 360 degrees.
- Total Weight: From 60kg
- Floor Mounting Plate: 450 diameter
- Construction:
   Stainless Steel, powder
   coated to colour of choice
- Hand control: Linak - push button
- Installation: Anchored to pool deck with Stainless Steel anchors and eye holts