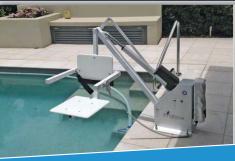

The Kingfisher<sup>™</sup> is ideal for home pools, retirement villages and hotels, plus more. It is user-operated and secured to the pool deck easily. Perfect for people with upper body control and those who can self transfer.

The Kingfisher™ Pool Hoist has a Safe Working Load (SWL) of 150kg, rechargeable Linak 24v battery, floating hand control, load bearing lift-up arm rests for ease of transfer, removable and adjustable foot rest, flip up seat for storage, wheel away transport trolley option for storage, lap belt for safety, left or right side mounting, extra heavy duty Linak Actuator with emergency lifting.