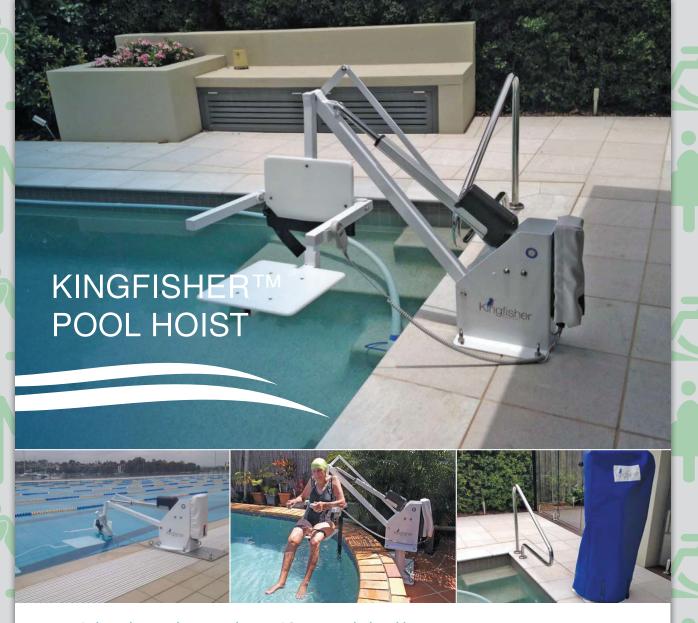

### Independence and access to the water! Compact and adaptable.

The Kingfisher™ Pool Hoist, designed and manufactured in Australia by Para Mobility, will allow access to a pool where traditional methods are not able to be used. Designed in close consultation with Occupational Therapists and other industry professionals, the Kingfisher™ Pool Hoist is a simple and safe operation that is both comfortable and dignified.

The Kingfisher<sup>™</sup> is ideal for home pools, retirement villages and hotels, plus more. It is user-operated and secured to the pool deck easily. Perfect for people with upper body control and those who can self transfer.

The Kingfisher™ Pool Hoist has a Safe Working Load (SWL) of 150kg, rechargeable Linak 24v battery, floating hand control, load bearing lift-up arm rests for ease of transfer, removable and adjustable foot rest, flip up seat for storage, wheel away transport trolley option for storage, lap belt for safety, left or right side mounting, extra heavy duty Linak Actuator with emergency lifting.