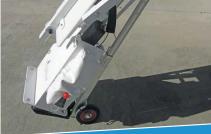

The Kingfisher™ Pool Hoist has a Safe Working Load (SWL) of 150kg, rechargeable Linak 24v battery, floating hand control, load bearing lift-up arm rests for ease of transfer, removable and adjustable foot rest, flip up seat for storage, wheel away transport trolley option for storage, lap belt for safety, left or right side mounting, extra heavy duty Linak Actuator with emergency lifting.

#### **OPTIONAL ACCESSORIES**

- Foot res
- Chest strap
- Transport trolley